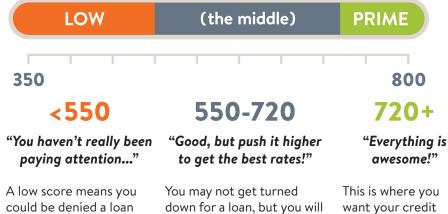

# WHAT DOES YOUR SCORE SAY ABOUT YOU?

Actual scores may be interpreted differently, depending on the financial institution.

or credit card. You have likely be charged a higher the most to gain, so interest rate. Figure out what's keeping you from a prime score.

show your score

some love!