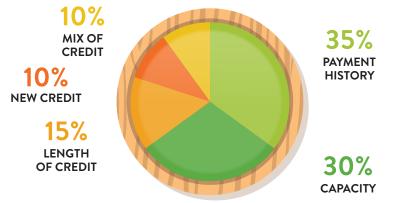

# HOW IS A CREDIT SCORE CALCULATED?

| PAYMENT HISTORY  | Making payments on time boosts your score                                                                  |
|------------------|------------------------------------------------------------------------------------------------------------|
| CAPACITY         | The less you use of your total available credit each month, the better                                     |
| LENGTH OF CREDIT | A longer history of good credit habits raises your score                                                   |
| NEW CREDIT       | Opening lots of new credit cards in a short amount of time can hurt this part of your score                |
| MIX OF CREDIT    | A mix of revolving credit (credit cards) and installment<br>loans (mortgages, car loans) boosts your score |